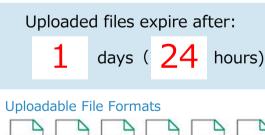

Note : Printouts may differ from the print preview on PCs or iOS/Android™ devices.

- Note : Photos can be printed on A4/A3 plain paper, but not on photo paper.
- \*1 : If documents includes special characters, the printouts may differ from the print preview on PCs, or iOS/Android™ devices.
- \*2 : If fonts are not embedded in files, printouts may differ from the print preview on PCs or iOS/Android™ devices.
- \*3 : Can be uploaded from iOS/Android<sup>™</sup> devices.