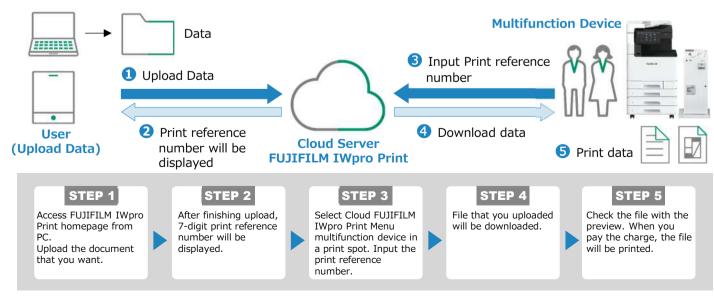

# FUJIFILM IWpro Print

Easy printing anywhere via the internet

FUJ:FILM Value from Innovation

#### Print spots in a university near you

# https://print.fbiwpro.fujifilm.com/guestweb/

1 2

п

Input [Print Reference

Number], then select

[Print].