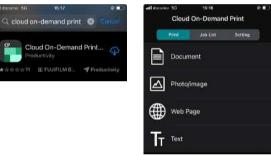

Install the [Cloud On-Demand Print] app from each store

Android™

In addition to Microsoft<sup>®</sup> Office/DocuWorks<sup>\*1</sup> files, PDFs<sup>\*2</sup>, and web pages<sup>\*3</sup>, you can print photos taken with a smartphone or other mobile devices.

## Fast, Beautiful, and Easy. Your desired printing is available!

Use High-Speed and High-Image-Quality Printer like your own printer

Supporting Various Document Formats

Just Select the file you want to print and Upload