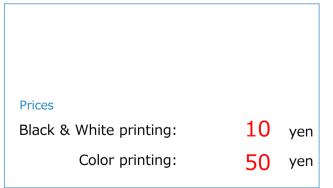

USER ID : **f65-ynuprt** 

PASSWORD: 1234abcd

[FUJIFILM IWpro Print] Store your documents from your PC or mobile device to the cloud server on the Internet and print on demand on a multifunction device at your destination using your ID and password. You can print the necessary documents easily and securely without worrying about losing data or installing a dedicated driver.